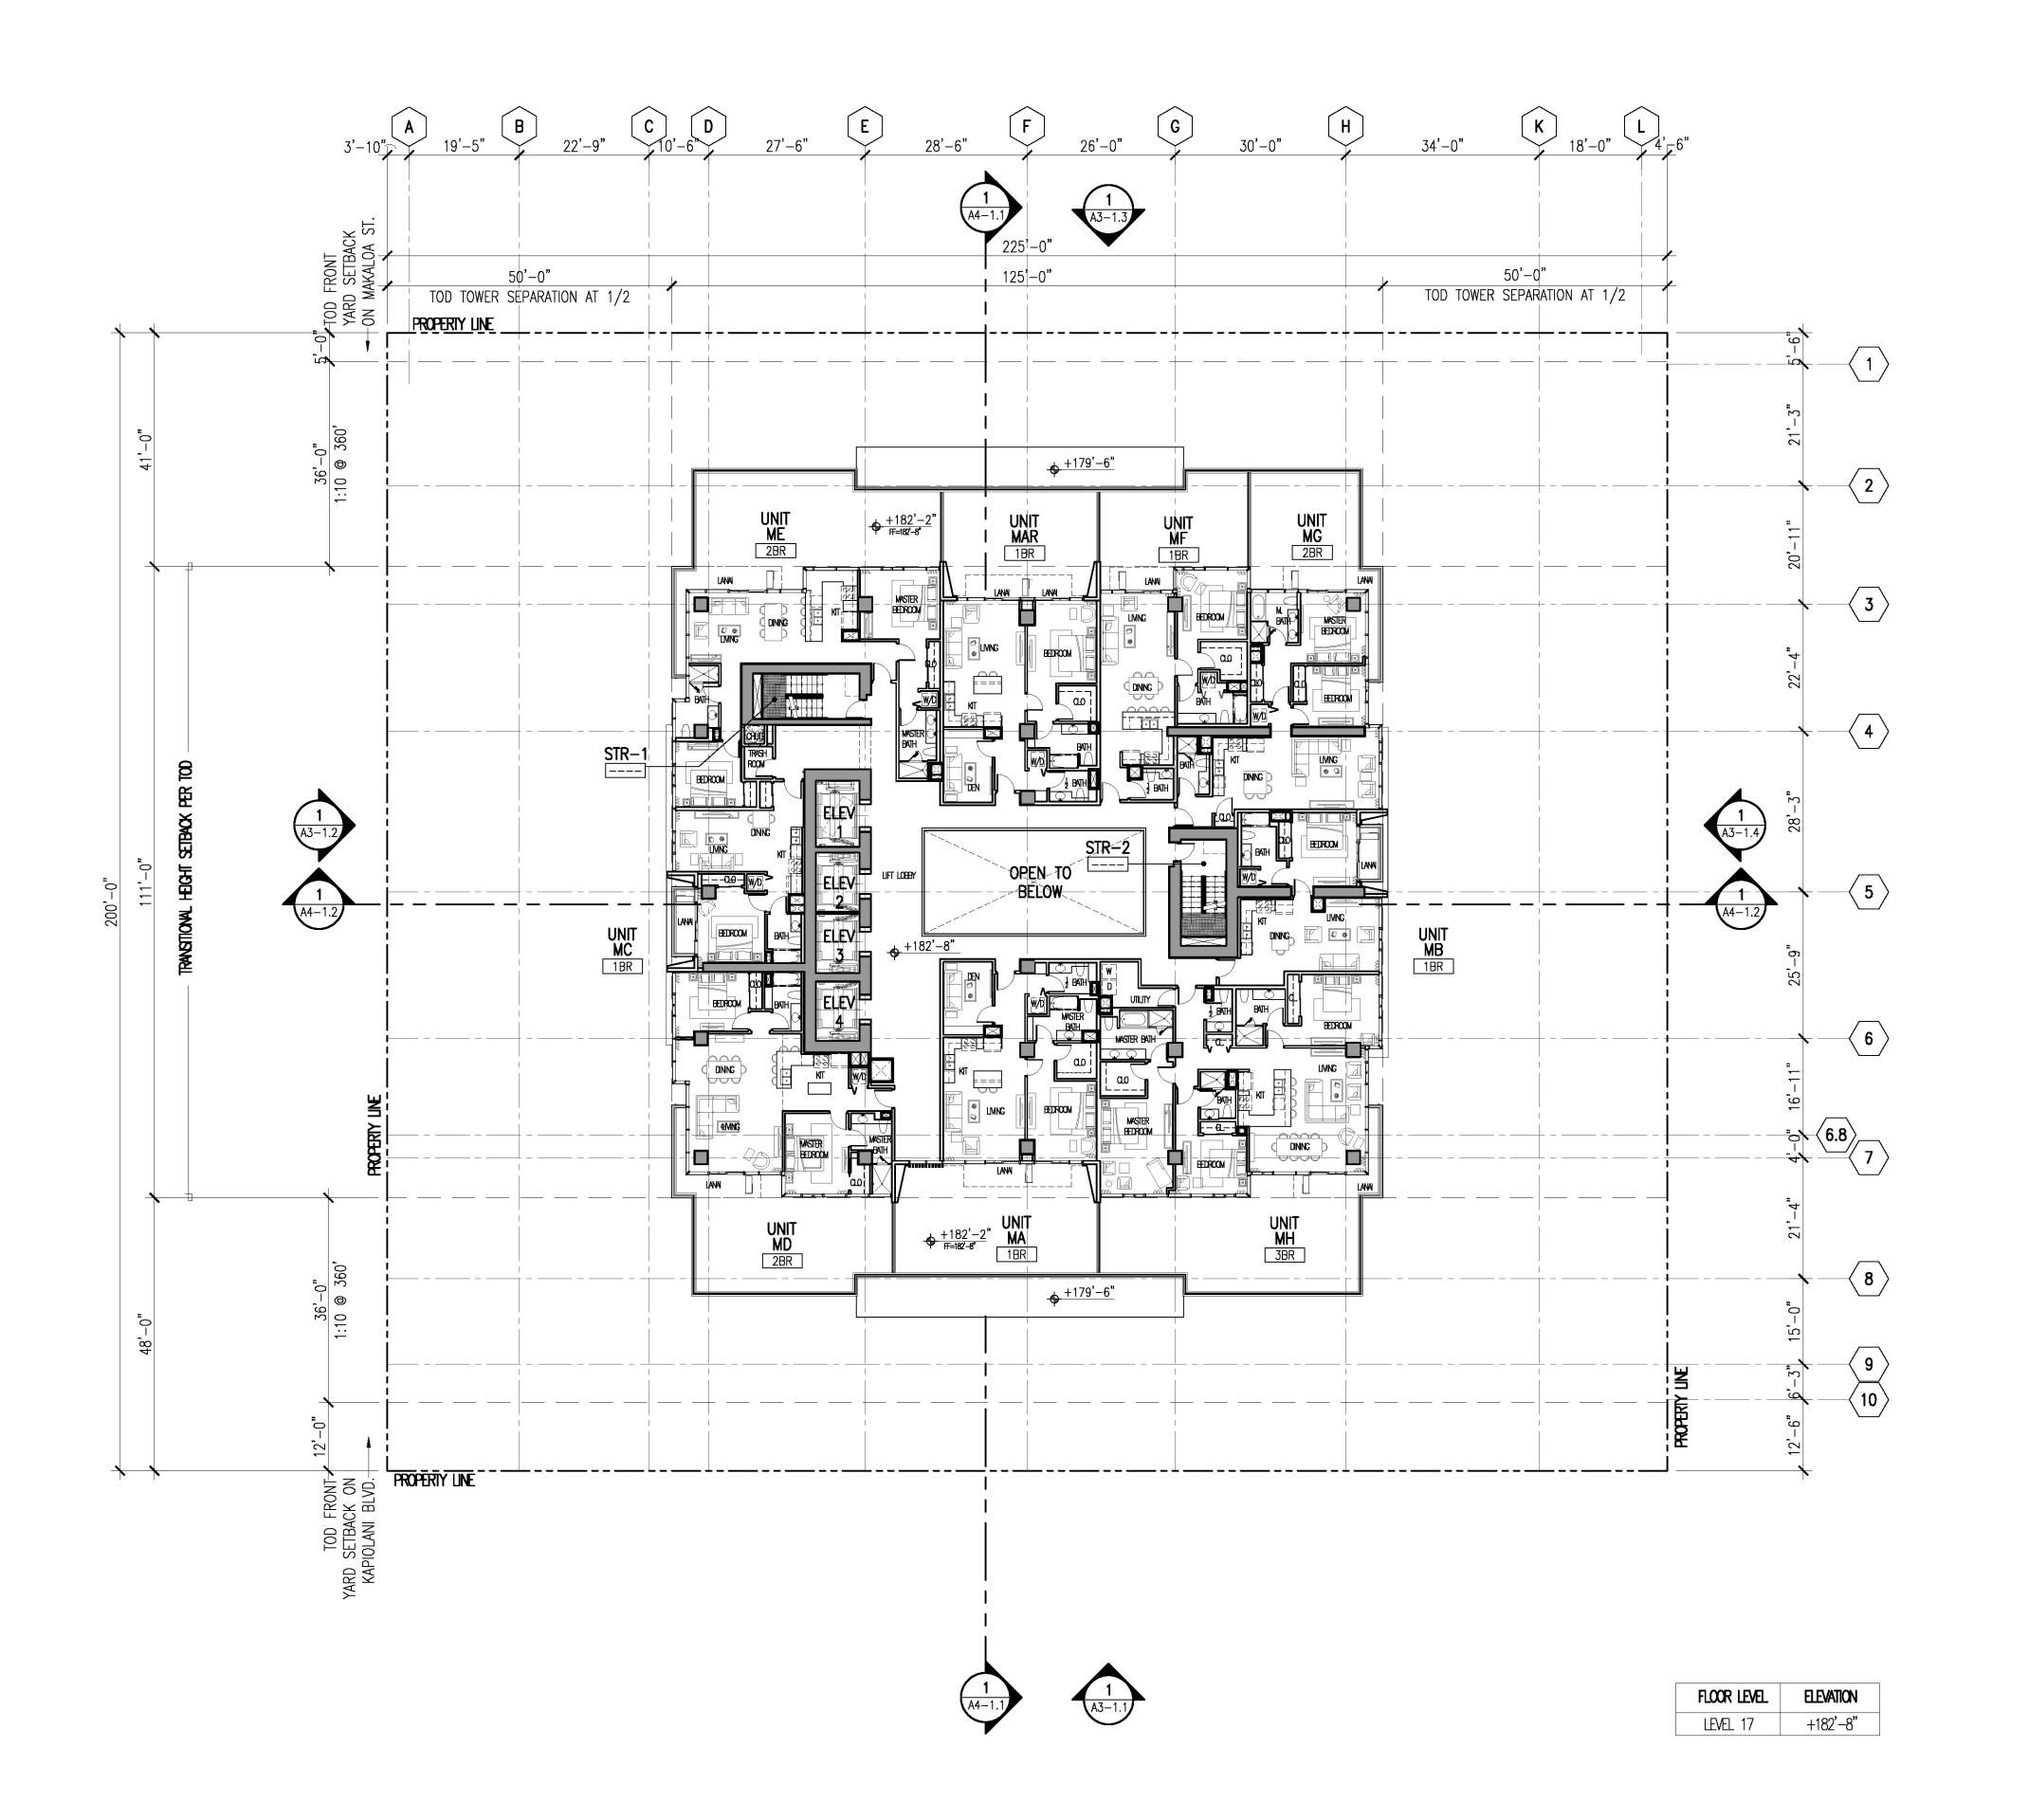

LEVEL 17

SHEET NO. **A1-1.11** 

FLOOR LEVEL

LEVEL 40

LEVEL 39

LEVEL 38

LEVEL 37

LEVEL 36

LEVEL 19

LEVEL 18

LEVEL 17

**ELEVATION** 

+386'-2"

+376'-11"

+367'-8"

+358'-5"